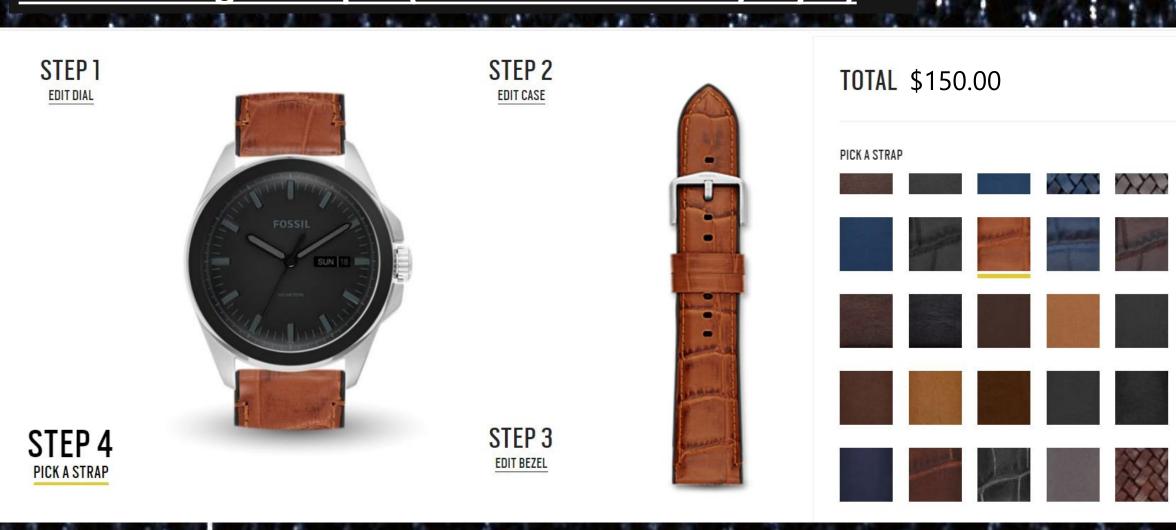

Secure payments online

**Major Players** 

Fossil

Jack Spade

Jack Inreads

**Customizing Example (Watch Band Color/Style)** 

Weaknesses: High price point caters to small customer base, unrecognizable brand, inability to return certain products