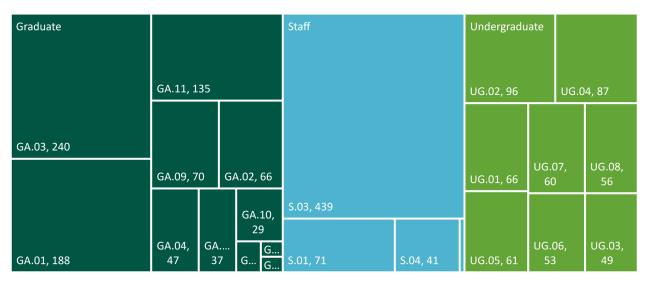

# **Appointments by College**



## **Appointments by client status**





### **Appointments by personnel**







#### Staff

- Director, 12 mo., FT
- Associate Director, 9 mo., 50% FT
- Sr. Writing Consultant, 9 mo., 66% FT

### **Undergraduate consultants**, hourly

- 8 on staff, providing an average of 10h/wk each
- Chandice Johnson Fellowship awarded to UG consultant

#### Graduate consultants on 9 mo. CGIS stipend

- Engineering specialist, 20h
- Disquisition specialist, 20h
- Agriculture specialist, 10h
- Writing group & event lead, 10h
- UG Research & RaMP specialist, 10h
- Generalist, 10h

#### \*Graduate consultants, additional

- ENGLISH GTA, 20h fall, 10h spring
  - ENGL stipend
- NCI Visiting Scholar tutor (summer only)
- Summer, hourly
  - o 60h/wk., 5 GAs