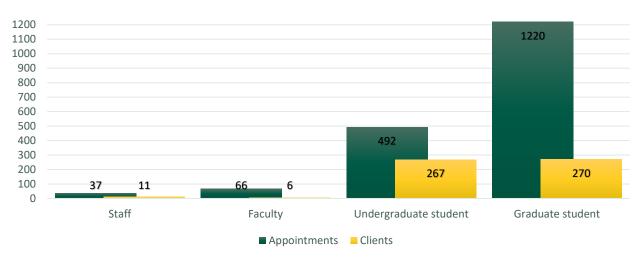

# **Appointments by College**



## **Appointments by client status**





### **Appointments by personnel**







#### Staff

- Director, 12 mo., FT
- Associate Director, 9 mo., 50% FT
- Sr. Writing Consultant, 9 mo., 66% FT

### **Undergraduate consultants**, hourly

- 8 on staff, providing an average of 10h/wk each
- Chandice Johnson Fellowship awarded to UG consultant

#### Graduate consultants on 9 mo. CGIS stipend

- Engineering specialist, 20h
- Disquisition specialist, 20h
- Agriculture specialist, 10h
- Writing group & event lead, 10h
- UG Research & RaMP specialist, 10h
- Generalist, 10h

#### \*Graduate consultants, additional

- ENGLISH GTA, 20h fall, 10h spring
  - ENGL stipend
- NCI Visiting Scholar tutor (summer only)
- Summer, hourly
  - o 60h/wk., 5 GAs