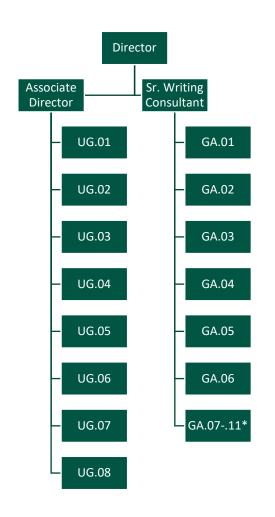

#### Staff

- Director, 12 mo., FT
- Associate Director, 9 mo., 50% FT
- Sr. Writing Consultant, 9 mo., 66% FT

### **Undergraduate consultants**, hourly

- 8 on staff, providing an average of 10h/wk each
- Chandice Johnson Fellowship awarded to UG consultant

#### Graduate consultants on 9 mo. CGIS stipend

- Engineering specialist, 20h
- Disquisition specialist, 20h
- Agriculture specialist, 10h
- Writing group & event lead, 10h
- UG Research & RaMP specialist, 10h
- Generalist, 10h

#### \*Graduate consultants, additional

- ENGLISH GTA, 20h fall, 10h spring
  - ENGL stipend
- NCI Visiting Scholar tutor (summer only)
- Summer, hourly
  - o 60h/wk., 5 GAs