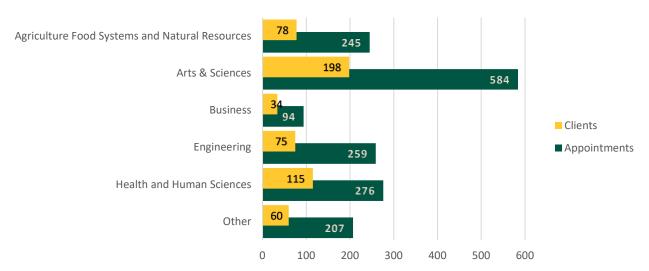

# **Appointments by College**



## **Appointments by client status**





### **Appointments by personnel**







#### Staff

- Director, 12 mo., FT
- Associate Director, 9 mo., 50% FT
- Sr. Writing Consultant, 9 mo., 66% FT

### **Undergraduate consultants**, hourly

- 8 on staff, providing an average of 10h/wk each
- Chandice Johnson Fellowship awarded to UG consultant

#### Graduate consultants on 9 mo. CGIS stipend

- Engineering specialist, 20h
- Disquisition specialist, 20h
- Agriculture specialist, 10h
- Writing group & event lead, 10h
- UG Research & RaMP specialist, 10h
- Generalist, 10h

#### \*Graduate consultants, additional

- ENGLISH GTA, 20h fall, 10h spring
  - ENGL stipend
- NCI Visiting Scholar tutor (summer only)
- Summer, hourly
  - o 60h/wk., 5 GAs