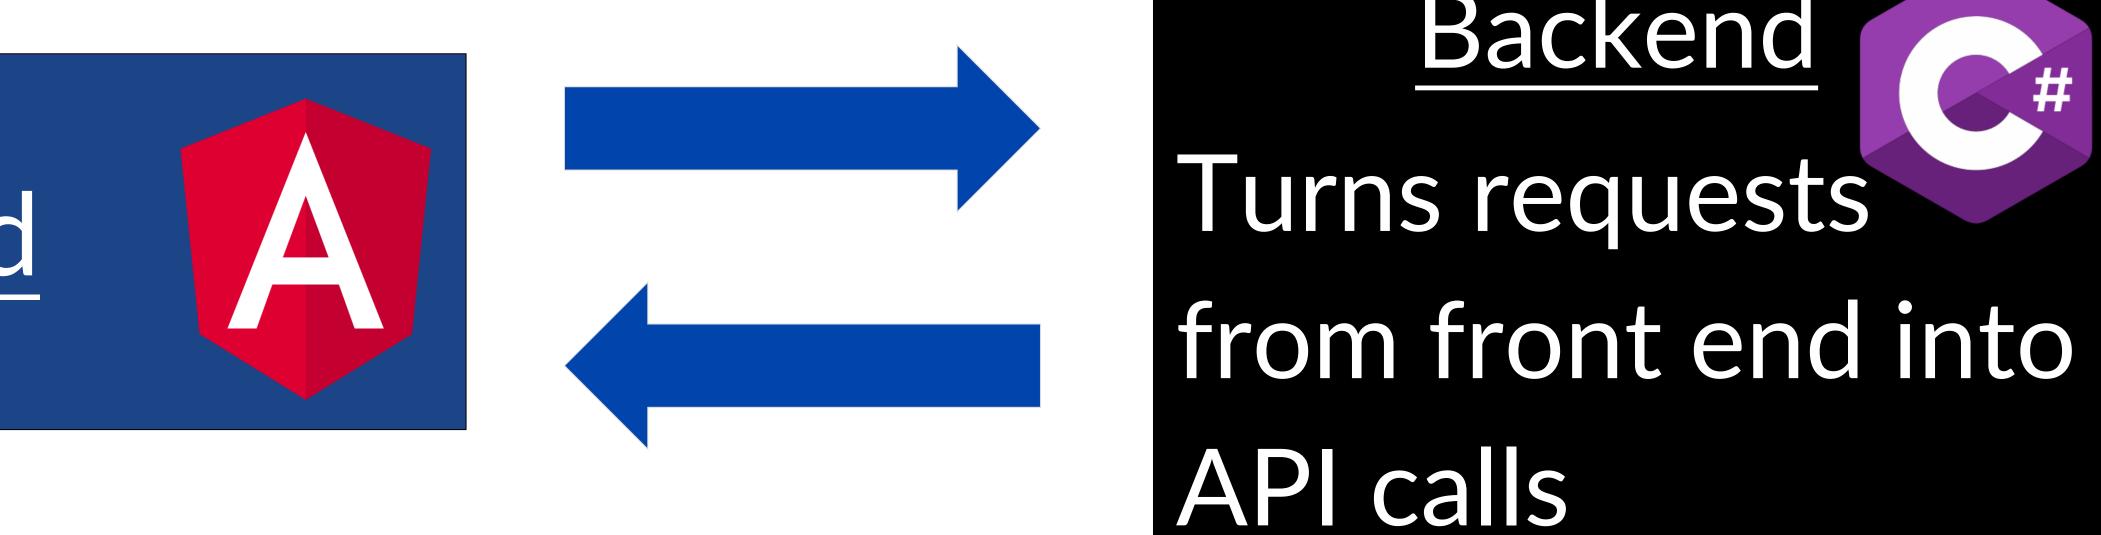

## Frontend

- email
- integrate to Contact API.

- opti in/out of email groups

# Backend

# **DMVC Web Framework** Constant Contact

**Constant Contact API** 

**D**Angular front end

**C**# backend