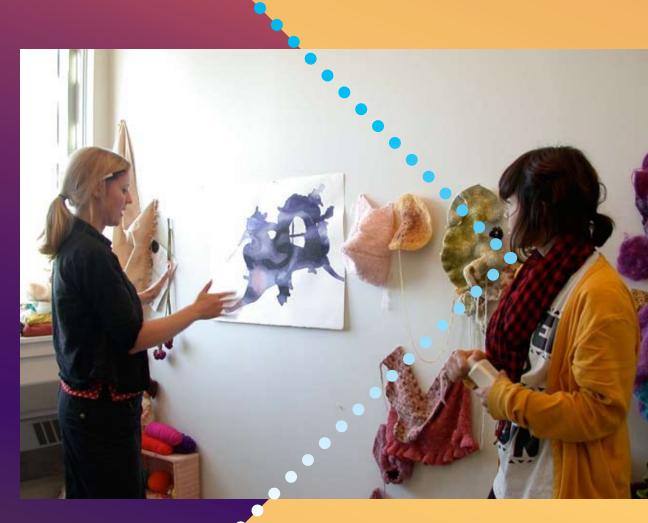

*"He's probably* the best artist and educator I've ever talked to in terms of communicating ideas to students."

As part of her mentoring plan, Macdonald brought Spector to UMass Amherst, where he met with Macdonald and her colleagues, provided studio critiques to her students, and gave a talk on contemporary book arts to coincide with an exhibition at the University Gallery. According to Macdonald,