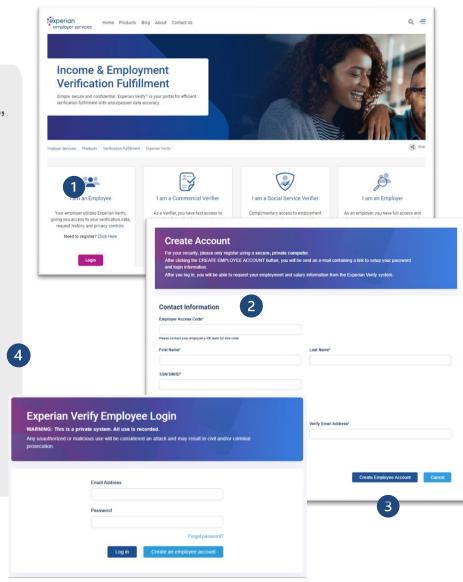

## **Employee Portal**

Experian Verify provides secure employment and/or income information to our credentialed verifiers (mortgage companies, lenders, pre-employment screeners, etc.) on behalf of your employer. You may view your report and control access to your information using the Experian Verify employee portal.

## **How to Register:**

- Visit <a href="https://www.experianverify.com">www.experianverify.com</a>
  and choose "I am an Employee"
- 2 Enter the following:
  - 5065C0A9
  - Full Social Security Number
  - Full Name
  - · Date of Birth
  - Email Address
- Click Create an Employee Account.

A password setup link will be sent to your email address. Click the link to create a password and activate your account.

4 Log in with your credentials