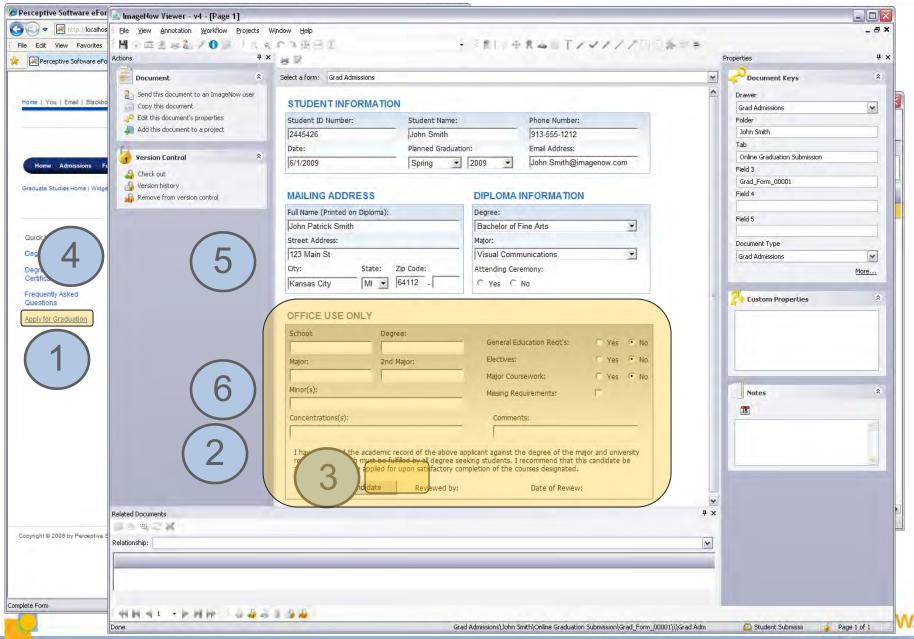

- Client Upgrade to version 6.6
  - Windows 7 (64-bit) compliant
  - Day-to-day users should not be affected



#### SCANNER MAINTENANCE

Contact Information:

Bill Cody
PRINTER SOLUTIONS
701-298-6594

#### KEY FIELD HOUSEKEEPING

Filling in the blanks for any missing key fields:

- Student ID
- Name
- D.O.B.
- Term/Year

Can create/save filters to look-up missing fields

#### DEMONSTRATION

#### "SHOW US YOUR WORKFLOW"

How Registration & Records uses Routing Rules to automatically sort documents into workflow queues by Document Type

#### DISCUSSION

#### **eFORMS**

- Eliminates paper/PDF forms
- Forms available via web address
- Entry Validation
- Creates ImageNow document automatically
- Secure electronic submission (?)
- One instance on server = shared cost

#### eForms in action



#### DISCUSSION

#### **eFORMS**

- Eliminates paper/PDF forms
- Forms available via web address
- Entry Validation
- Creates ImageNow document automatically
- Secure electronic submission (?)
- One instance on server = shared cost

### QUESTIONS???

#### UNTIL WE MEET AGAIN...

- Next Meeting
  - Spring semester
- R&R Web site
  - www.ndsu.edu/registrar/imaging
- User Group Listserv
  - NDSU-IMAGENOW-USERS-GROUP@listserv.nodak.edu

\*\*\* Please sign the attendance sheet before leaving \*\*\*

THANKS FOR COMING!