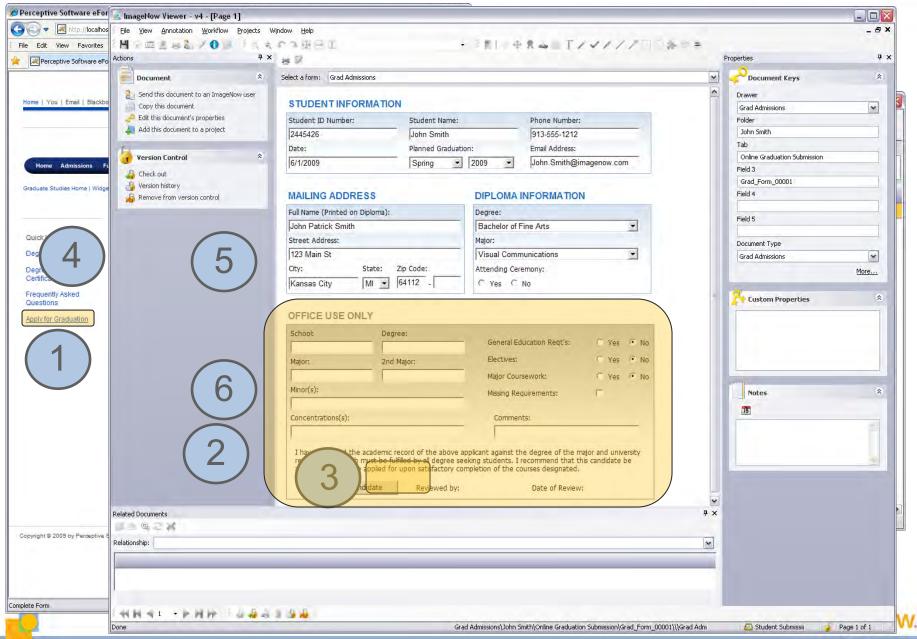

nancial Services

- Client Upgrade to version 6.6
  - Windows 7 (64-bit) compliant
  - Added eForms components/features
  - Day-to-day users should not be affected

#### NEWS & NOTES

- INspire 2011 Conference Report
  - April 10-13, Las Vegas, NV
  - Attended by Viet Doan

- Twin Cities Regional User Group Meeting
  - Wednesday, May 18<sup>th</sup> (10:00 2:00)
  - University of Minnesota-Rochester

Email Alerts on Workflow Queues are Active!

#### **DEMONSTRATION**

#### Customizing Your Toolbar & Viewer

- Adding the Message Center to Toolbar
- Adding Queues to the Message Center
- Setting Defaults
- Grid Display Options in Viewer

#### DISCUSSION

#### **eFORMS**

- Student Government Capital Project Grant
- Implementation Timeline
- Online Training Opportunity

#### eForms in action



#### DISCUSSION

#### **eFORMS**

- Student Government Capital Project Grant
- Implementation Timeline
- Online Training Opportunity

#### DISCUSSION

#### eFORMS ONLINE TRAINING OPPORTUNITY

- Available online via e-Learning course
- 3-4 hours
- Can set up in Conference Room w/Projector
- Interested individuals contact A.J.

# QUESTIONS???

#### UNTIL WE MEET AGAIN...

- Next Meeting
  - Summer/Fall
- R&R Web site
  - www.ndsu.edu/registrar/imaging
- User Group Listserv
  - NDSU-IMAGENOW-USERS-GROUP@listserv.nodak.edu

\*\*\* Please sign the attendance sheet before leaving \*\*\*

THANKS FOR COMING!