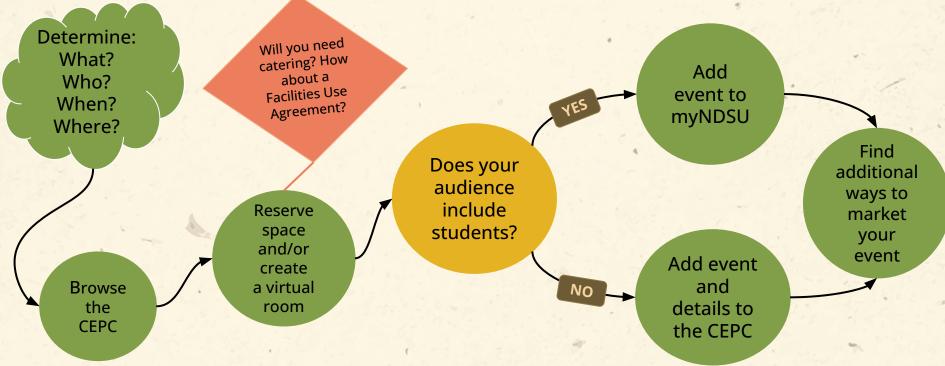

### Planning Calendar

The Campus Events Planning Calendar is a resource for scheduling events.

- Avoid event overlap
- Promote and share event information
- See what's happening on campus

https://kb.ndsu.edu/aa/page.php?id=124633

Everybody on campus has access to view the calendar.

For publishing/edit rights, request access by emailing <a href="mailto:ndsu.campuscalendar@ndsu.edu">ndsu.campuscalendar@ndsu.edu</a>.

## What Is myNDSU?

myNDSU is an engagement platform for students, faculty and staff to utilize in order to encourage involvement on campus.

## How can myNDSU help my college or department?

- Manage rosters and membership
- "About" pages
- View upcoming events/create an event
- Share organizational news and accomplishments
- Store documents
- Create and submit forms
- Election resources
- Log service hours

#### **Event Services**

- <u>Campus Reservations</u>
- NDSU Catering
- Facilities Use Agreement
- Facilities Use Guidelines