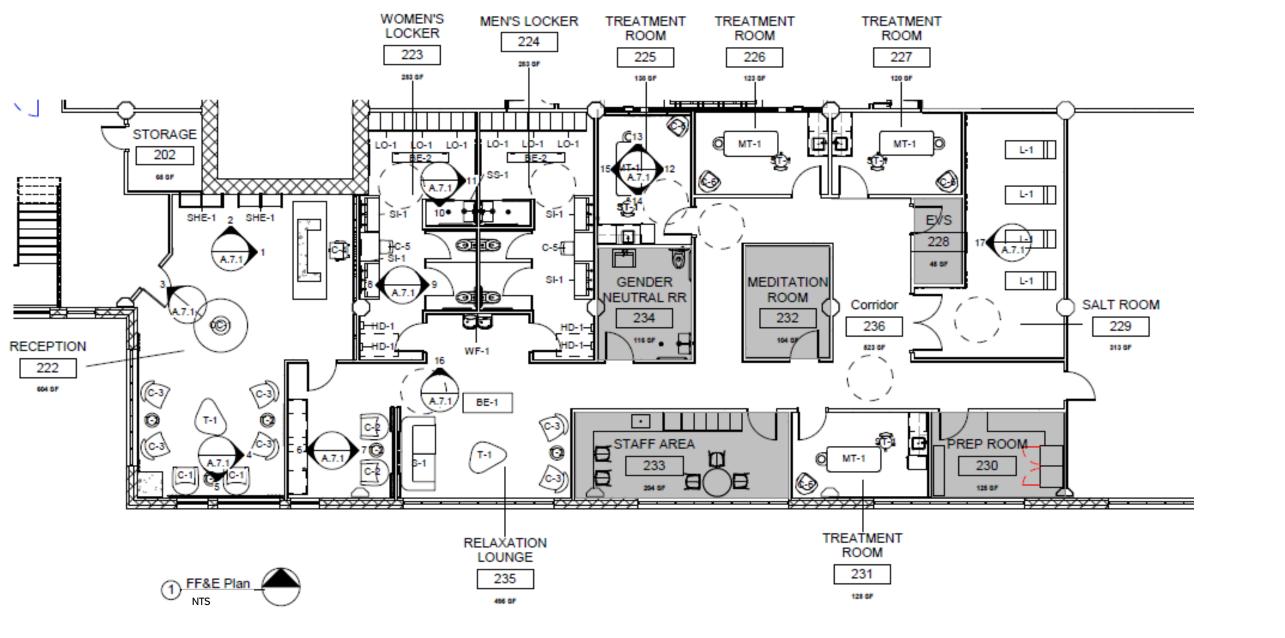

## THE WINSLOW SPA

2022 ASID MINNESOTA CHAPTER DESIGN AWARDS

FIRST PLACE

**AMERICAN SOCIETY OF INTERIOR DESIGNERS MINNESOTA** 

The design of the Winslow Spa is inspired by the historical 1920's Ford Building in downtown Fargo, ND. The spa displays the Chicago School of Architecture aesthetic while taking on a more minimalistic/holistic approach to increase restorative and healing properties within the interior. The vintage aesthetic combined with natural elements creates a unique atmosphere for heightened guest experience. The design incorporates geometric, rectilinear forms, and straight edges, along with preserved historical elements such as the blonde brick, terrazzo flooring, and concrete columns.

The design seeks to provide an overall tranquil and restorative environment that will be explored through natural textures of wood and stone. Hues of blue/green offset with warm shades of orange and yellow create the ultimate sanctuary of relaxation. Additionally, access to natural daylighting and carefully selected artificial lighting elements will allow for user customization and satisfaction. Allowing for blue light in public lounge areas, red light in the golden Himalayan salt room, and dimmable capabilities within treatment rooms will transport the mind and body through spatial serenity and alleviate the stresses of everyday life. Providing access to natural plant life and natural elements that aid in the overall peaceful vibe of the spa.

The design also aims to incorporate the elements of universal design and ADA, as well as accounting for sustainability concerns with the choice of finishes, materials, and furnishings.

Bun Moss Wall Vantage Spaces