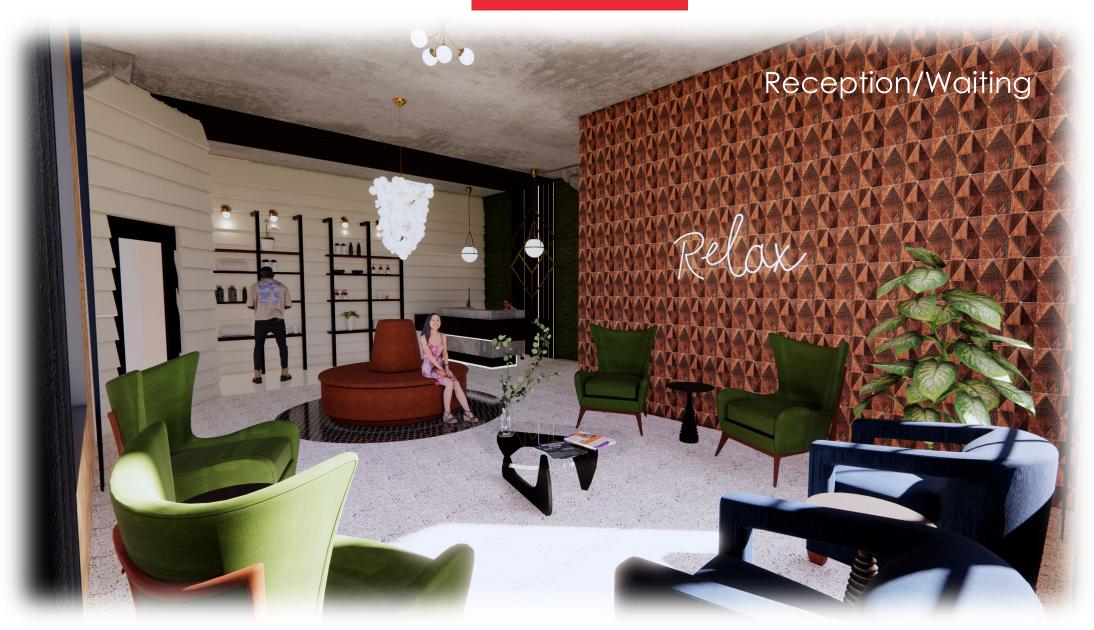

## THE WINSLOW SPA

2022 ASID MINNESOTA CHAPTER DESIGN AWARDS

FIRST PLACE

**AMERICAN SOCIETY OF INTERIOR DESIGNERS MINNESOTA** 

The design of the Winslow Spa is inspired by the historical 1920's Ford Building in downtown Fargo, ND. The spa displays the Chicago School of Architecture aesthetic while taking on a more minimalistic/holistic approach to increase restorative and healing properties within the interior. The vintage aesthetic combined with natural elements creates a unique atmosphere for heightened guest experience. The design incorporates geometric, rectilinear forms, and straight edges, along with preserved historical elements such as the blonde brick, terrazzo flooring, and concrete columns.

The design seeks to provide an overall tranquil and restorative environment that will be explored through natural textures of wood and stone. Hues of blue/green offset with warm shades of orange and yellow create the ultimate sanctuary of relaxation. Additionally, access to natural daylighting and carefully selected artificial lighting elements will allow for user customization and satisfaction. Allowing for blue light in public lounge areas, red light in the golden Himalayan salt room, and dimmable capabilities within treatment rooms will transport the mind and body through spatial serenity and alleviate the stresses of everyday life. Providing access to natural plant life and natural elements that aid in the overall peaceful vibe of the spa.

The design also aims to incorporate the elements of universal design and ADA, as well as accounting for sustainability concerns with the choice of finishes, materials, and furnishings.

Bun Moss Wall Vantage Spaces