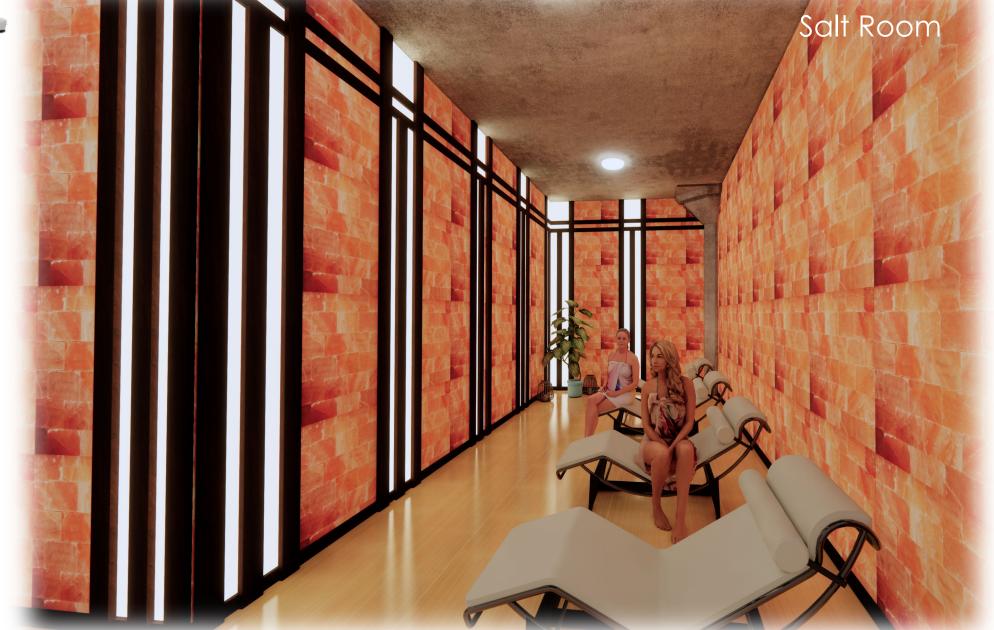

The design seeks to provide an overall tranquil and restorative environment that will be explored through natural textures of wood and stone. Hues of blue/green offset with warm shades of orange and yellow create the ultimate sanctuary of relaxation. Additionally, access to natural daylighting and carefully selected artificial lighting elements will allow for user customization and satisfaction. Allowing for blue light in public lounge areas, red light in the golden Himalayan salt room, and dimmable capabilities within treatment rooms will transport the mind and body through spatial serenity and alleviate the stresses of everyday life. Providing access to natural plant life and natural elements that aid in the overall peaceful vibe of the spa.