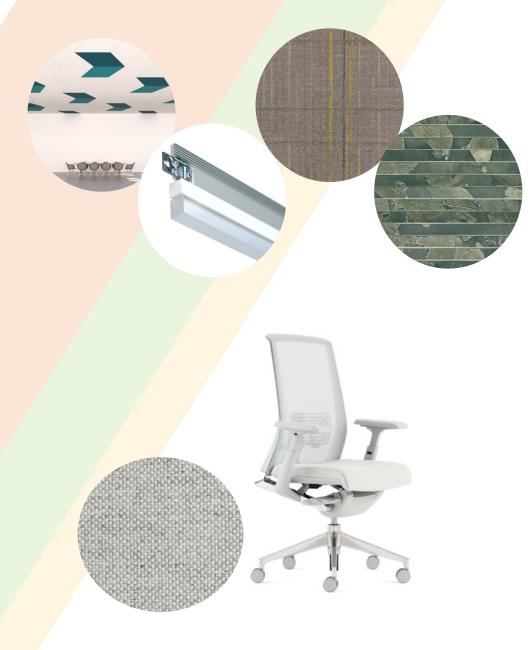

#### Design Concept

- -Green, Yellow, Orange Hues
- -Organic Shapes
- -Natural Textures
- -Sustainable Materials
- -Collaborative Environment