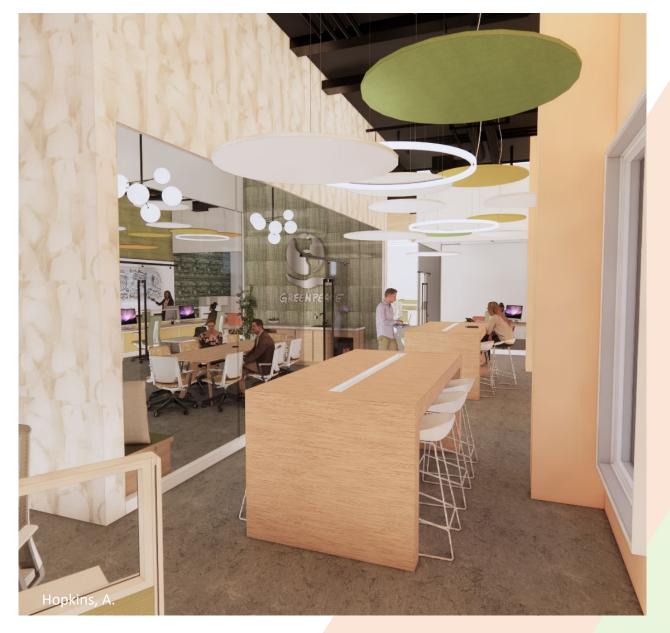

#### Collaboration Areas

#### Collaboration

- -Designated collaboration areas
- -Glass walls for visibility
- -Short divider panels
- -Open Office Area