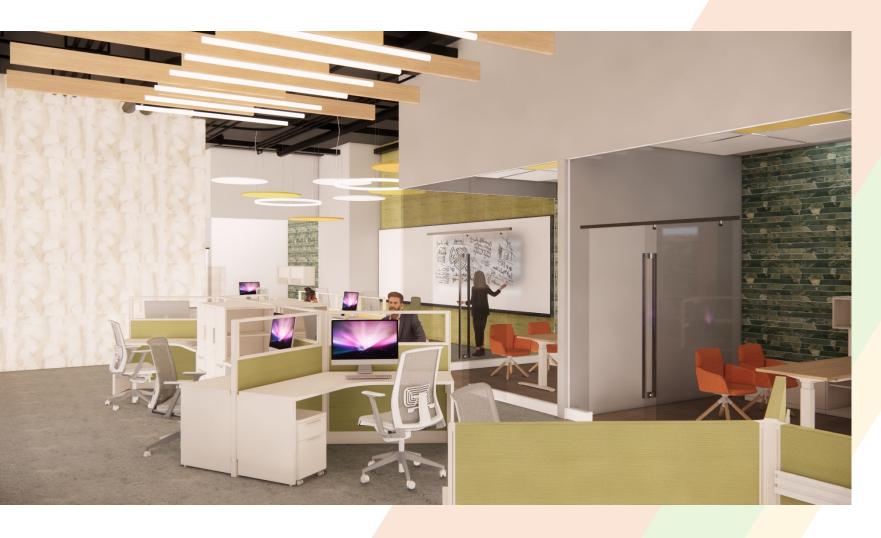

## Open Office

#### Collaboration

- -Designated collaboration areas
- -Glass walls for visibility
- -Short divider panels
- -Open Office Area