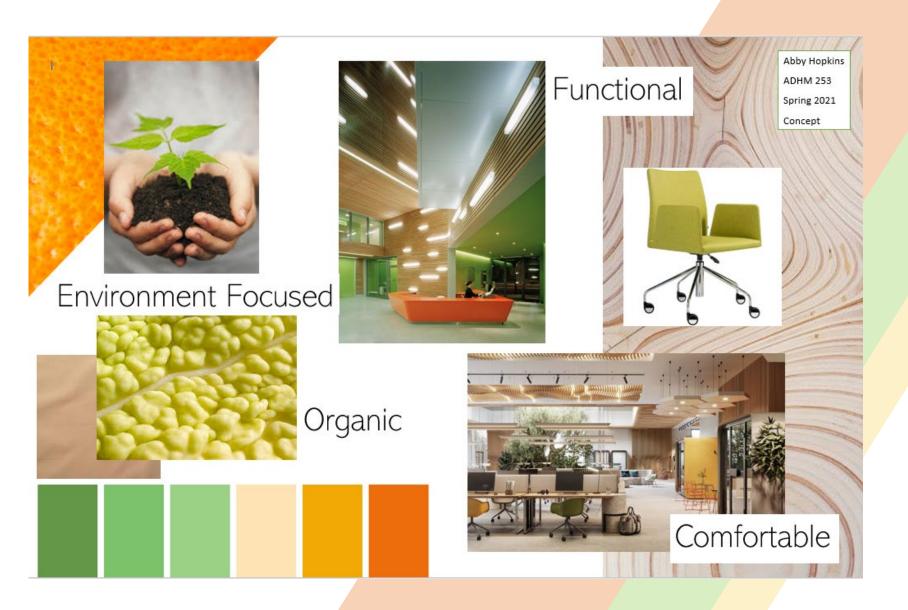

#### Design Concept

- -Green, Yellow, Orange Hues
- -Organic Shapes
- -Natural Textures
- -Sustainable Materials
- -Collaborative Environment