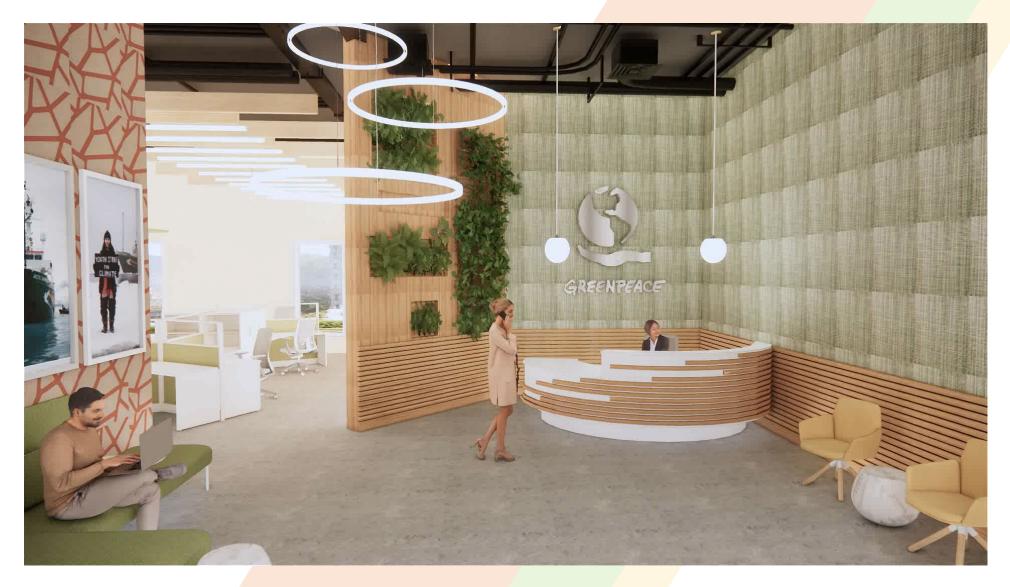

### FF&E Plan

Lobby/Waiting Area

#### Video Rendering Of Office

- -Adjustable worksurfaces and chairs
- -Lowered area on reception desk
- -Sit –to-stand desks
- -36" doorways

Sustainability

- -Energy Star certified appliances
- -Finishes utilizing recycled materials
- -Furniture GreenGuard certified+