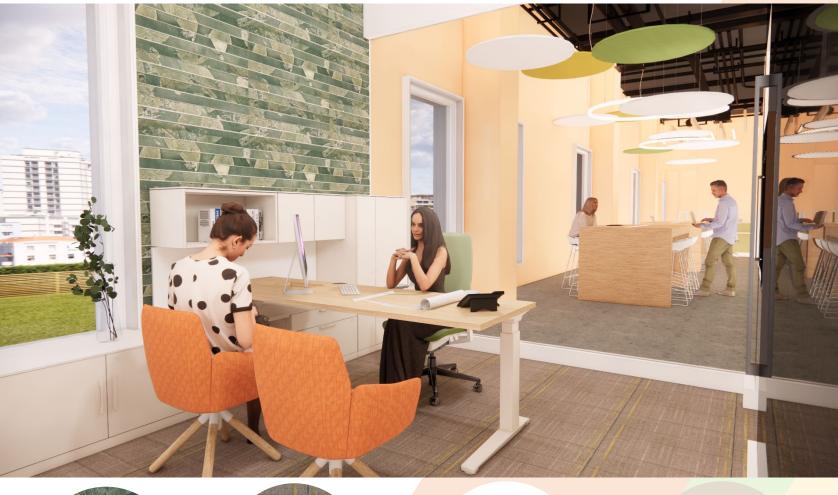

#### Video Rendering Of Office

- -Adjustable worksurfaces and chairs
- -Lowered area on reception desk
- -Sit –to-stand desks
- -36" doorways

Sustainability

- -Energy Star certified appliances
- -Finishes utilizing recycled materials
- -Furniture GreenGuard certified+

#### Collaboration

- -Designated collaboration areas
- -Glass walls for visibility
- -Short divider panels
- -Open Office Area