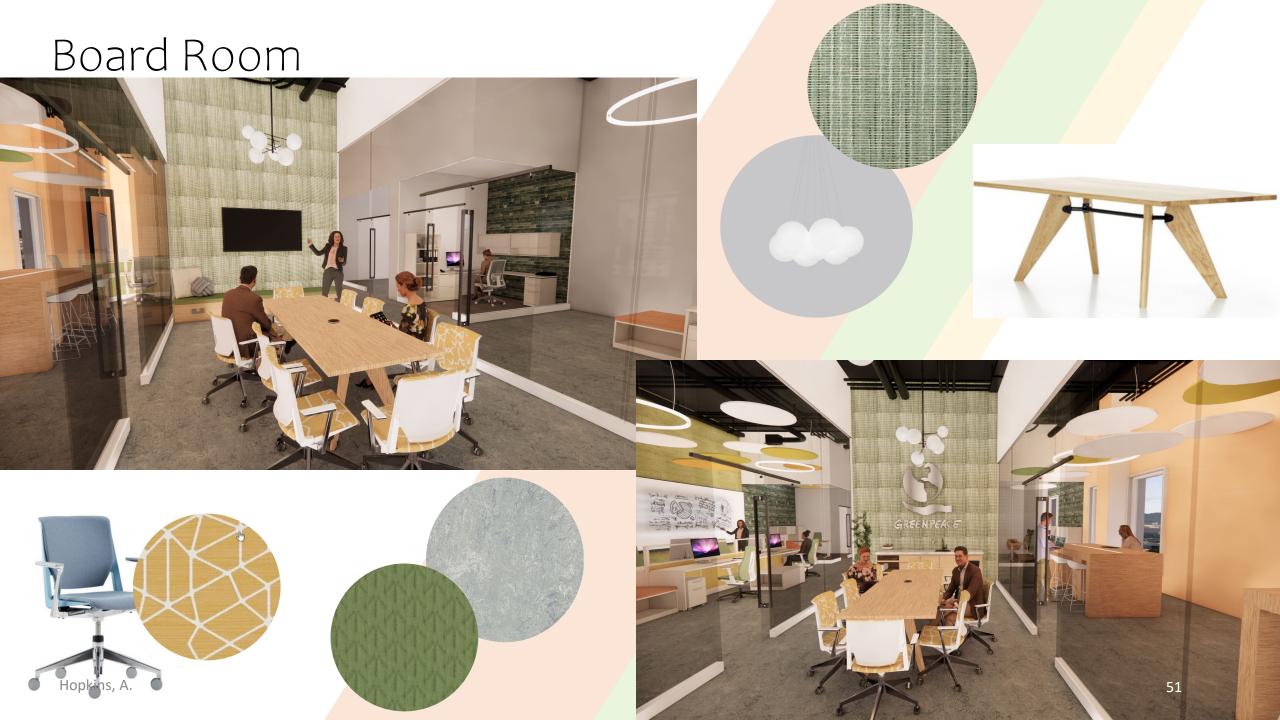

#### Design Concept

- -Green, Yellow, Orange Hues
- -Organic Shapes
- -Natural Textures
- -Sustainable Materials
- -Collaborative Environment

#### Video Rendering Of Office

- -Adjustable worksurfaces and chairs
- -Lowered area on reception desk
- -Sit –to-stand desks
- -36" doorways

Sustainability

- -Energy Star certified appliances
- -Finishes utilizing recycled materials
- -Furniture GreenGuard certified+

#### Collaboration

- -Designated collaboration areas
- -Glass walls for visibility
- -Short divider panels
- -Open Office Area