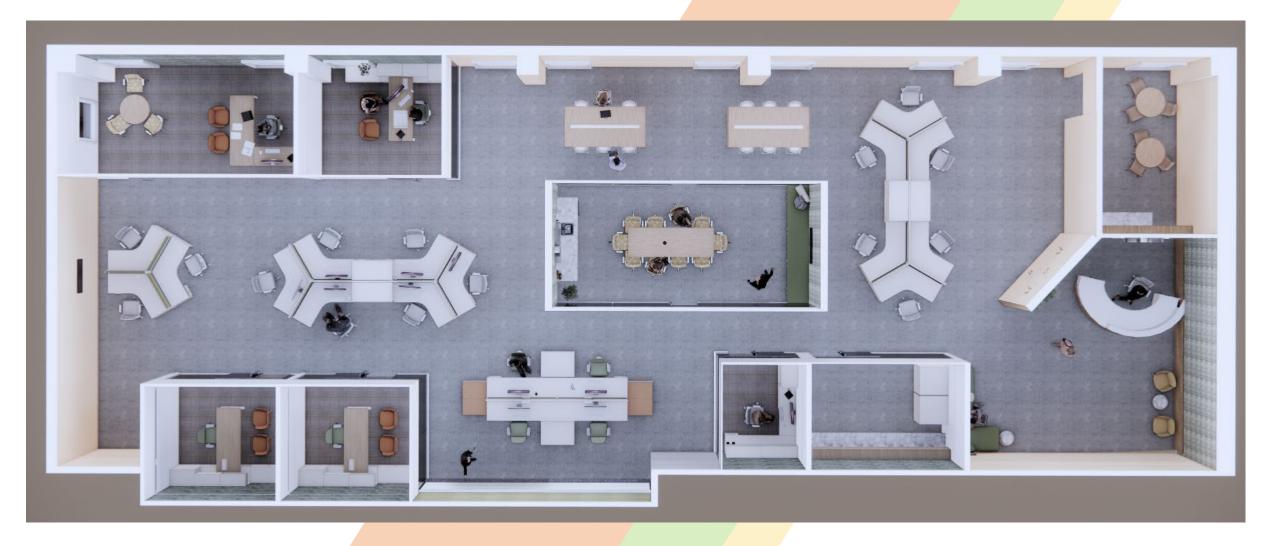

### FF&E Plan

Lobby/Waiting Area

## Open Office

## Typical #1

#### Typical #2 in Private Office

Typical #3

Typical #4 in Executive Office

Typical #5

#### Typical #6 in Private Office

#### Collaboration Areas