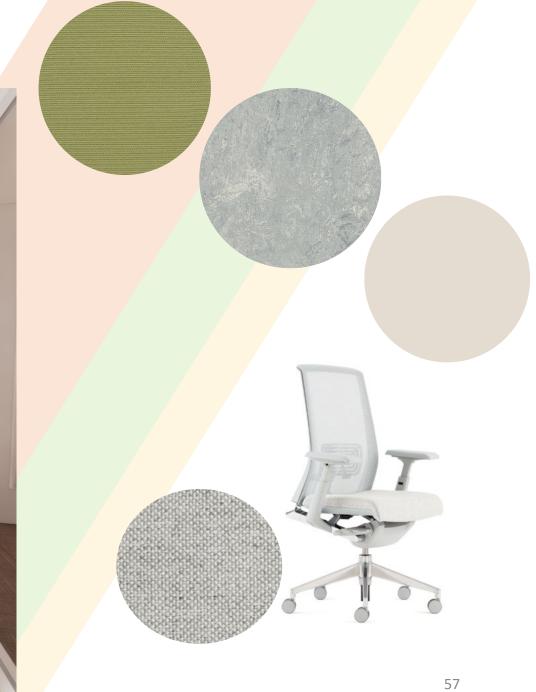

### History:

- -In 1971 a group of thoughtful and committed citizens came together to create GreenPeace.
- -A handful of determined activists leased a small fishing vessel, called the Phyllis Cormack, and set sail from Vancouver for Amchitka Island in Alaska to protest nuclear testing off the coast.
- -Today, we have grown from a small group of dedicated activists to an international organization with offices in more than 50 countries



#### Design Concept

- -Green, Yellow, Orange Hues
- -Organic Shapes
- -Natural Textures
- -Sustainable Materials
- -Collaborative Environment

### FF&E Plan



Lobby/Waiting Area

















## Open Office





## Typical #1





#### Typical #2 in Private Office













Typical #3



Typical #4 in Executive Office















Typical #5





#### Typical #6 in Private Office





#### Collaboration Areas









#### Video Rendering Of Office







- -Adjustable worksurfaces and chairs
- -Lowered area on reception desk
- -Sit –to-stand desks
- -36" doorways



Sustainability

- -Energy Star certified appliances
- -Finishes utilizing recycled materials
- -Furniture GreenGuard certified+



#### Collaboration

- -Designated collaboration areas
- -Glass walls for visibility
- -Short divider panels
- -Open Office Area

# Thank You!