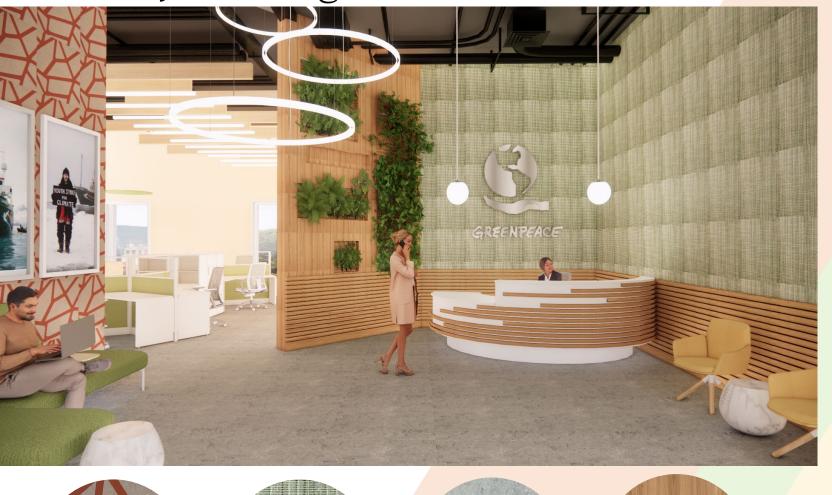

### FF&E Plan

Lobby/Waiting Area

#### Design Concept

- -Green, Yellow, Orange Hues
- -Organic Shapes
- -Natural Textures
- -Sustainable Materials
- -Collaborative Environment