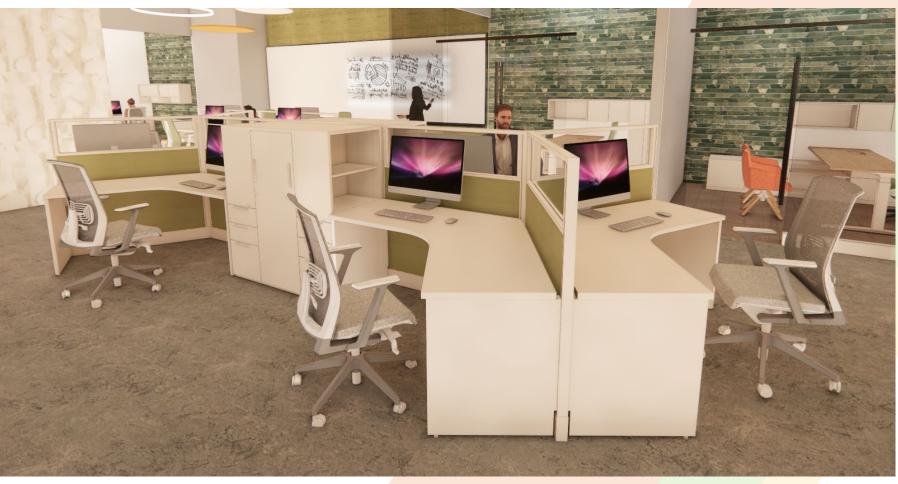

## Open Office

#### Collaboration

- -Designated collaboration areas
- -Glass walls for visibility
- -Short divider panels
- -Open Office Area