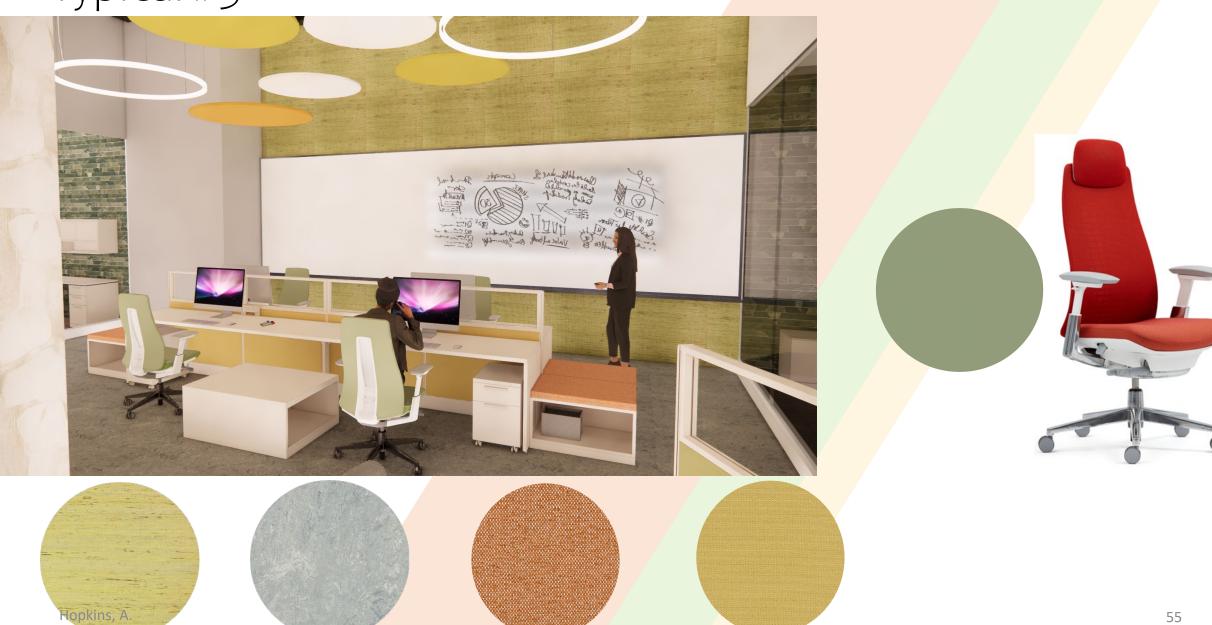

olutions that are essential to a green and peaceful future.

#### History:

- -In 1971 a group of thoughtful and committed citizens came together to create GreenPeace.
- -A handful of determined activists leased a small fishing vessel, called the Phyllis Cormack, and set sail from Vancouver for Amchitka Island in Alaska to protest nuclear testing off the coast.
- -Today, we have grown from a small group of dedicated activists to an international organization with offices in more than 50 countries



#### Design Concept

- -Green, Yellow, Orange Hues
- -Organic Shapes
- -Natural Textures
- -Sustainable Materials
- -Collaborative Environment

### FF&E Plan



Lobby/Waiting Area

















## Open Office





## Typical #1





#### Typical #2 in Private Office













Typical #3



Typical #4 in Executive Office















Typical #5





#### Typical #6 in Private Office





#### Collaboration Areas









#### Video Rendering Of Office







- -Adjustable worksurfaces and chairs
- -Lowered area on reception desk
- -Sit –to-stand desks
- -36" doorways



Sustainability

- -Energy Star certified appliances
- -Finishes utilizing recycled materials
- -Furniture GreenGuard certified+



#### Collaboration

- -Designated collaboration areas
- -Glass walls for visibility
- -Short divider panels
- -Open Office Area

# Thank You!