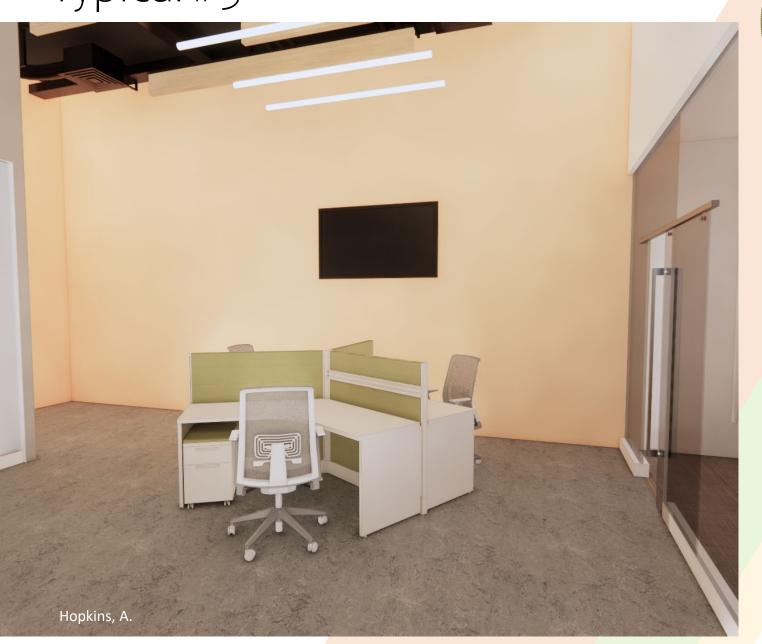

#### History:

- -In 1971 a group of thoughtful and committed citizens came together to create GreenPeace.
- -A handful of determined activists leased a small fishing vessel, called the Phyllis Cormack, and set sail from Vancouver for Amchitka Island in Alaska to protest nuclear testing off the coast.
- -Today, we have grown from a small group of dedicated activists to an international organization with offices in more than 50 countries



#### Design Concept

- -Green, Yellow, Orange Hues
- -Organic Shapes
- -Natural Textures
- -Sustainable Materials
- -Collaborative Environment

### FF&E Plan



Lobby/Waiting Area

















## Open Office





## Typical #1





#### Typical #2 in Private Office













Typical #3



Typical #4 in Executive Office















Typical #5





#### Typical #6 in Private Office





#### Collaboration Areas









#### Video Rendering Of Office







- -Adjustable worksurfaces and chairs
- -Lowered area on reception desk
- -Sit –to-stand desks
- -36" doorways



Sustainability

- -Energy Star certified appliances
- -Finishes utilizing recycled materials
- -Furniture GreenGuard certified+



#### Collaboration

- -Designated collaboration areas
- -Glass walls for visibility
- -Short divider panels
- -Open Office Area

# Thank You!