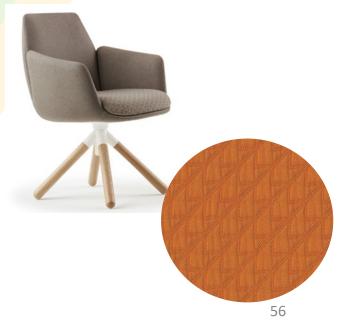

ceful future.

#### History:

- -In 1971 a group of thoughtful and committed citizens came together to create GreenPeace.
- -A handful of determined activists leased a small fishing vessel, called the Phyllis Cormack, and set sail from Vancouver for Amchitka Island in Alaska to protest nuclear testing off the coast.
- -Today, we have grown from a small group of dedicated activists to an international organization with offices in more than 50 countries



#### Design Concept

- -Green, Yellow, Orange Hues
- -Organic Shapes
- -Natural Textures
- -Sustainable Materials
- -Collaborative Environment

### FF&E Plan



Lobby/Waiting Area

















## Open Office





## Typical #1





#### Typical #2 in Private Office













Typical #3



Typical #4 in Executive Office















Typical #5





#### Typical #6 in Private Office





#### Collaboration Areas









#### Video Rendering Of Office







- -Adjustable worksurfaces and chairs
- -Lowered area on reception desk
- -Sit –to-stand desks
- -36" doorways



Sustainability

- -Energy Star certified appliances
- -Finishes utilizing recycled materials
- -Furniture GreenGuard certified+



#### Collaboration

- -Designated collaboration areas
- -Glass walls for visibility
- -Short divider panels
- -Open Office Area

# Thank You!