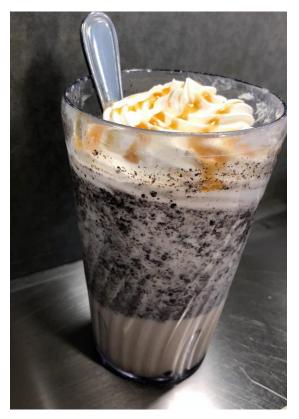

## **Amazing Milkshakes**

Design a shake better than McDonald's right at the Dining Center!

## **Ingredients:**

- Milk
- Ice cream
- Oreo crumbles, sprinkles, strawberries, etc.

## **Directions:**

- 1. Grab a cup and put Oreo crumbles/sprinkles/strawberries/et c. on the bottom
- 2.Go to ice cream machine and put in enough to fill cup about ½ full
- 3.Go to milk machine and fill cup to desired portion size
- 4. Mix together carefully with a spoon 5. Enjoy!